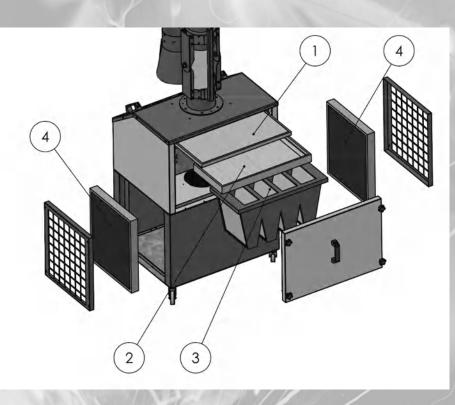

## ST-ART C5/CIO

|             | ST-ART-C5                                           | Ref.<br>Drawing | Nr. Parts | Cod∈      |  |  |
|-------------|-----------------------------------------------------|-----------------|-----------|-----------|--|--|
| PREFILTER 1 | STEEL MESH FILTER<br>(G2 - EN779)                   | 1               | 1         | PRE-MA-01 |  |  |
| PREFILTER 2 | CORRUGATED FILTER<br>(G4 - EN779)                   | 2               | 1         | PRE-M5-01 |  |  |
| FILTER      | POCKET FILTER<br>(F9 - EN779)                       | 3               | 1         | FT-287-F9 |  |  |
| FILTER CA   | ACTIVATED CARBON FILTER<br>(2 CELLS, 5 Kg IN TOTAL) | 4               | 2         | FCA-001   |  |  |

|             | ST-ART-CIO                                           | Ref.<br>Drawing | Nr. Parts | Code      |
|-------------|------------------------------------------------------|-----------------|-----------|-----------|
| PREFILTER 1 | STEEL MESH FILTER<br>(G2 - EN779)                    | 1               | 1         | PRE-MA-01 |
| PREFILTER 2 | CORRUGATED FILTER<br>(G4 - EN779)                    | 2               | 1         | PRE-M5-01 |
| FILTER      | POCKET FILTER<br>(F9 - EN779)                        | 3               | 1         | FT-287-F9 |
| FILTER CA   | ACTIVATED CARBON FILTER<br>(2 CELLS, 10 Kg IN TOTAL) | 4               | 2         | FCA-002   |