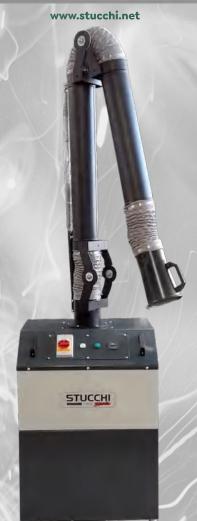

# ST-ART C5/CIO

Res

#### Wheeled unit for suction and filtration of welding fumes.

| TYPOLOGY   | mobile extractors                   |
|------------|-------------------------------------|
| USAGE      | welding fumes                       |
| DIMENSIONS | 756 x 615 x 1069<br>(2760 with arm) |
| WEIGHT     | I4O Kg                              |

## ST-ART C5/CIO

### TECHNICAL DATA

| MOTOR POWER  | I.5 Hp (I.II kW)     |  |  |
|--------------|----------------------|--|--|
| RPM          | 2800                 |  |  |
| VOLTAGE      | 400 v / 50 Hz / 3 Ph |  |  |
| CURRENT DRAW | 2,3 Amp              |  |  |
| FLOW RATE    | I450 m³/h            |  |  |
| ARM          | Ø 150 mm - L. 3 m    |  |  |
| NOISE        | 72 dB(A)             |  |  |
| POWER        | 3 Ph + N + T         |  |  |

SUCTION ARM LENGHT 3 M. CONTROL PANEL WITH COUNTER AND SIGNAL LIGHTS 2760,00 2760,00 1069,00 1069,00 MACHINE HANDLES 756,00 615,00 STUCCHI 756,00 FILTRATION SYSTEM INCLUDING ACTIVATED 615,00 CARBON