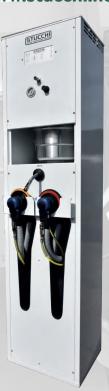

## ME-IP

BUILT-IN SUCTION MODULE, IDEAL FOR PREPARATION AREAS, EASY TO INSTALL AND USE.

TWO SINGLE-PHASE BRUSHES MOTORS. SELF-CLEANING FILTER SYSTEM THAT DOES NOT NEED ANY MAINTAINANCE.

IT'S EQUIPPED WITH BOTH AUTOMATIC USES BOTH ELECTRIC AND PNEUMATIC AND CONTROLLED DRY AIR.