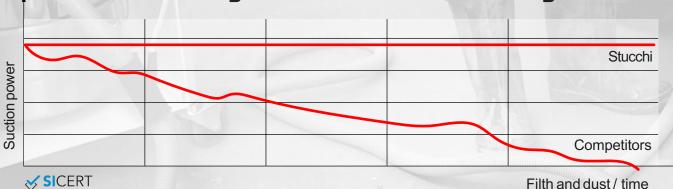

## ME-IP

deposited filter, to fall into the powder container, thus allowing the filter to run optimally.

Piston cleaning system is recommended for any type of application, because it improves significantly the filter cleaning compared to the "vibrating motor" or "air jet" versions.

To clean the filter with the vertical piston becomes mandatory when it comes to extract powder, even fine, which can quickly clog the filter and cause the engine fail.

The main advantage of this cleaning system is the greater efficiency of the filter shaking with a piston. A further advantage is the automatic cleaning, which eliminates the problem of remembrering to clean it manually, so that the operator will not have this commitment.

## Self-cleaning Filter Guaranteed for 5 years

No additional cost for the replacement of filters and bags. Minimum maintainance time.