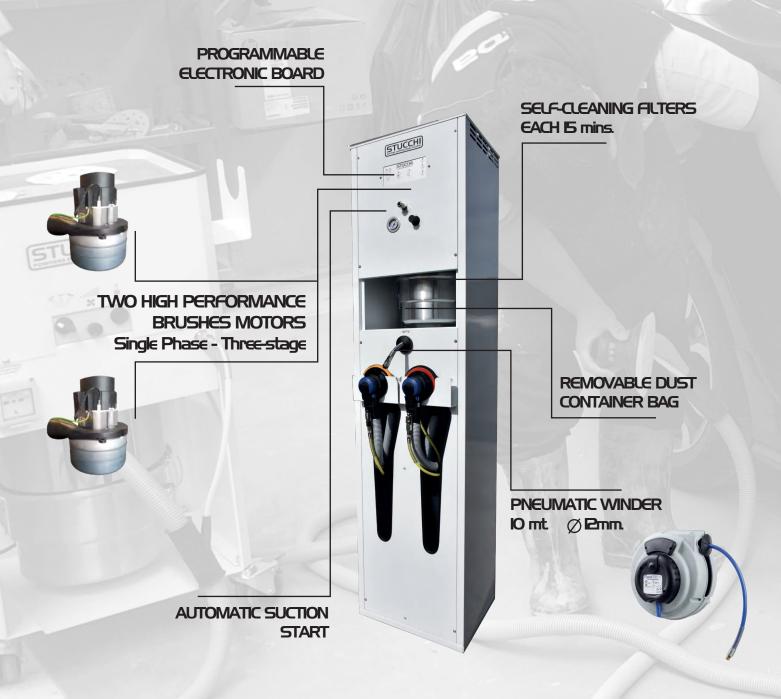

## ME-IP

BUILT-IN SUCTION MODULE, IDEAL FOR PREPARATION AREAS, EASY TO INSTALL AND USE.

TWO SINGLE-PHASE BRUSHES MOTORS. SELF-CLEANING FILTER SYSTEM THAT DOES NOT NEED ANY MAINTAINANCE.

IT'S EQUIPPED WITH BOTH AUTOMATIC USES BOTH ELECTRIC AND PNEUMATIC AND CONTROLLED DRY AIR.

YOU CAN PUT THE HOSE IN THE HANDY FRONT POCKET.

## ME-IP

deposited filter, to fall into the powder container, thus allowing the filter to run optimally.

Piston cleaning system is recommended for any type of application, because it improves significantly the filter cleaning compared to the "vibrating motor" or "air jet" versions.