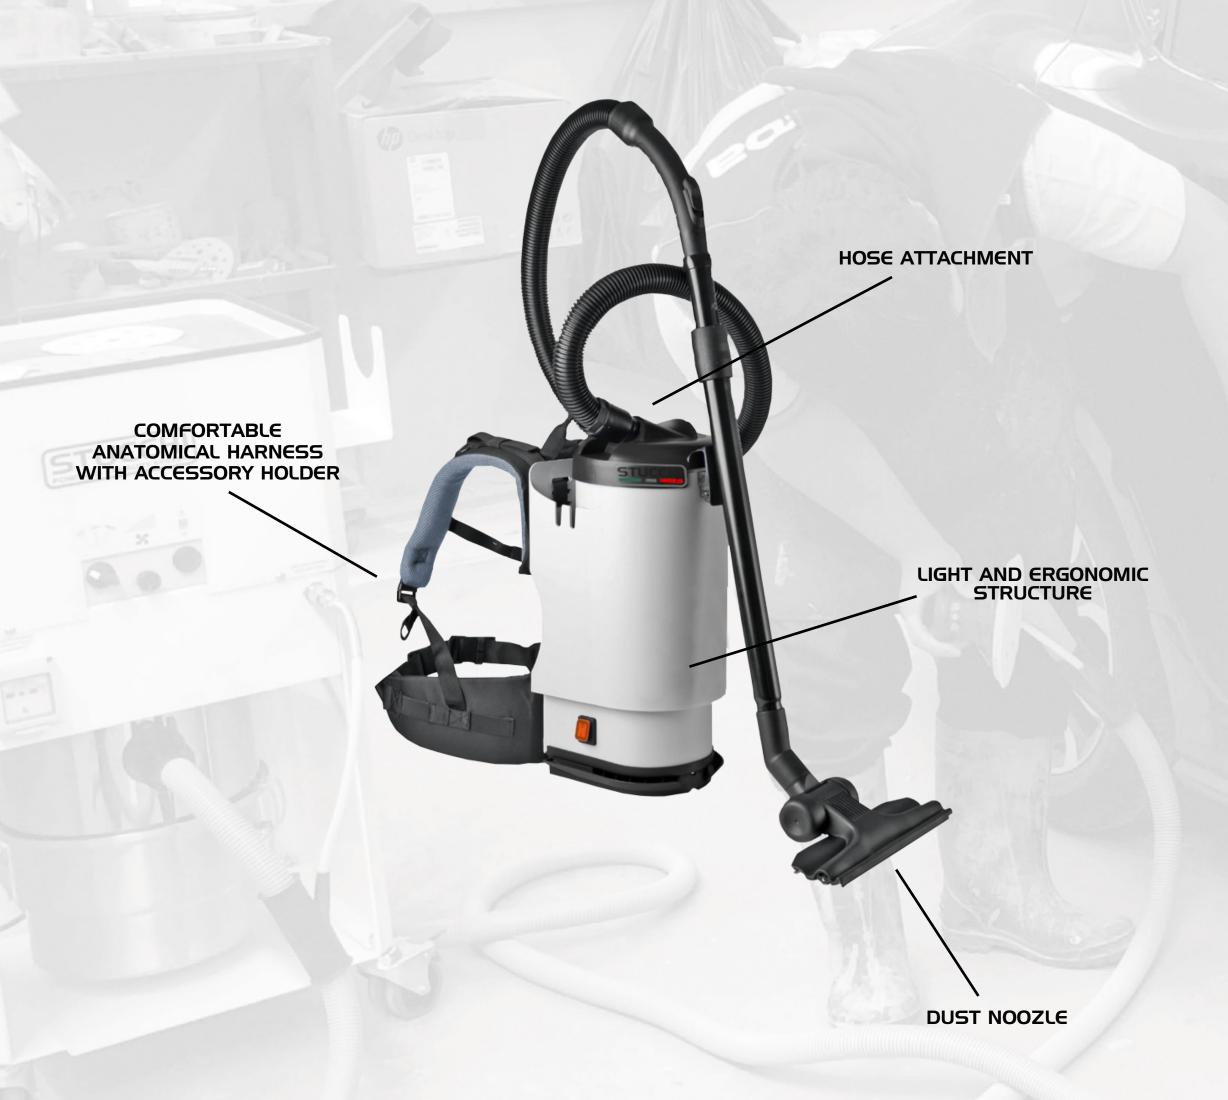

## ST-Back

## ST-Back

DORSAL VACUUM CLEANER, LIGHT AND EASY TO HANDLE.

IT CAN BE WORN AS A BACKPACK AND ALLOWS FAST AND

EFFECTIVE WORK.

AIR FILTRATION SYSTEM.
THERMAL PROTECTION ON THE ENGINE.

## ACCESSORIES INCLUDED

HOSE I,5 m

BLACK ALUMINUM TELESCOPIC TUBE

DURABLE ALUMINUM EXTENDER 0,5 m

DUST NOOZLE WITH WHEELS RD 285

DUST NOOZLE FOR FLOORS D320

NOZZLE FOR CURTAINS/SOFAS

BRUSH