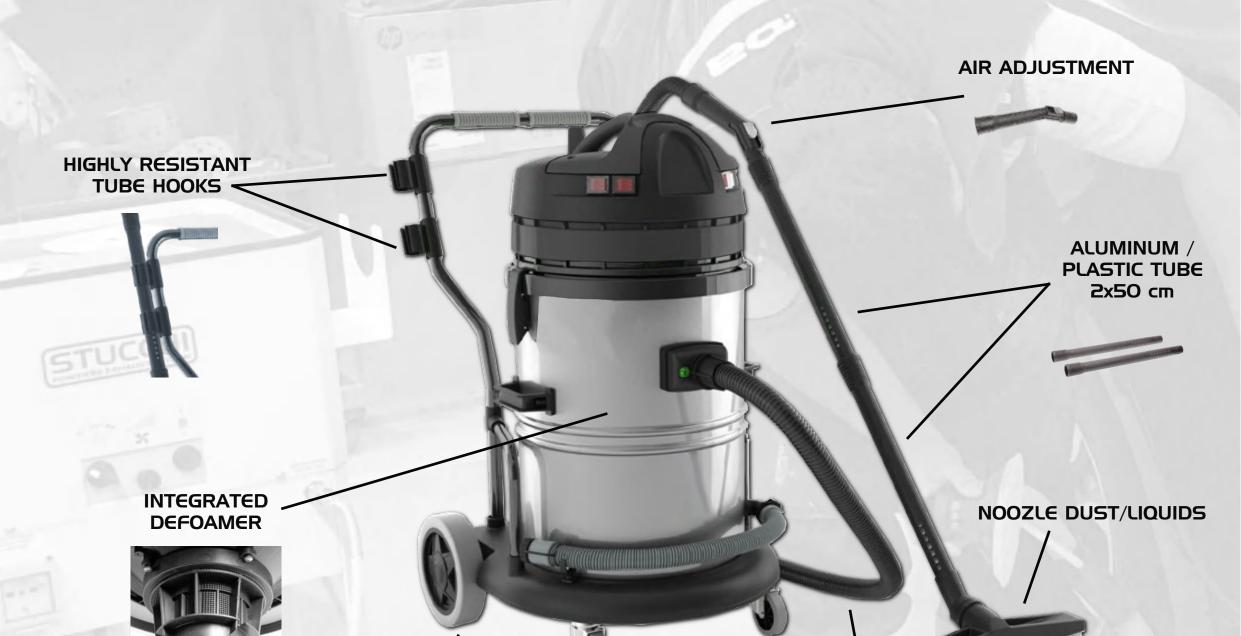

## CONVENIENT AND HANDY WET & DRY VACUUM CLEANER. ROBUST AND RELIABLE FOR INTENSIVE USE. INDEPENDENT ENGINES WITH SEPARATE CONTROLS. FLEXIBLE HOSE RESISTANT THANKS TO THE NEW MIXTURE. FLOAT WITH HERMETIC CLOSURE AND INTEGRATED DEFOAMER.

## TWO SWIVEL FRONT WHEELS AND TWO LARGE REAR WHEELS

Stucchi 1950 s.r.l. | stucchi.net | info@stucchi.net