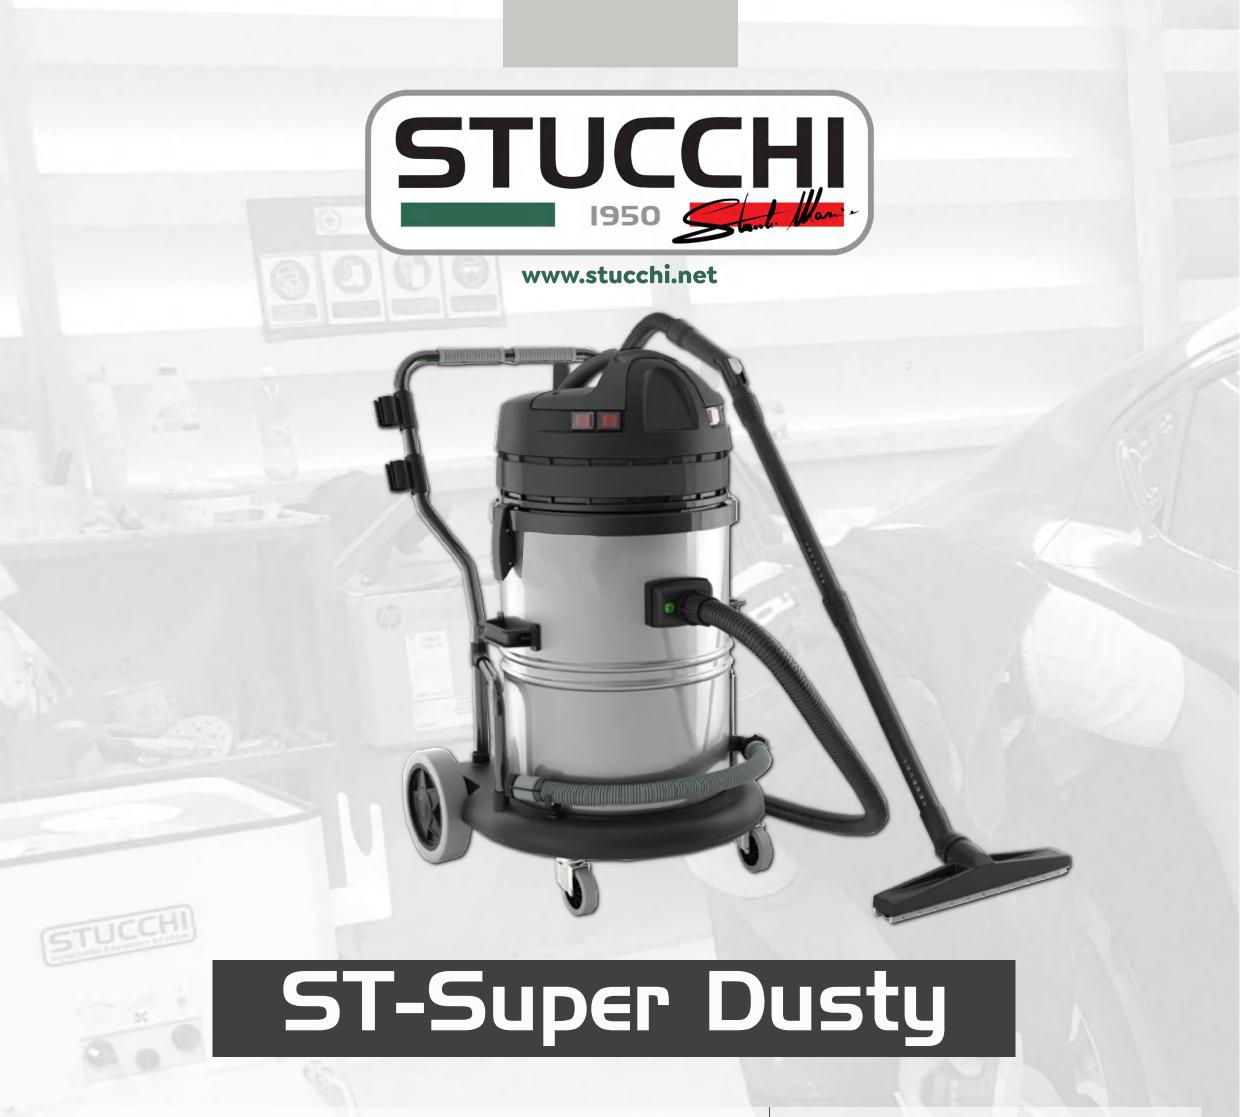

## ST-Super Dusty

## CONVENIENT AND HANDY WET & DRY VACUUM CLEANER. ROBUST AND RELIABLE FOR INTENSIVE USE. INDEPENDENT ENGINES WITH SEPARATE CONTROLS. FLEXIBLE HOSE RESISTANT THANKS TO THE NEW MIXTURE. FLOAT WITH HERMETIC CLOSURE AND INTEGRATED DEFOAMER.

## TWO SWIVEL FRONT WHEELS AND TWO LARGE REAR WHEELS

Stucchi 1950 s.r.l. | stucchi.net | info@stucchi.net