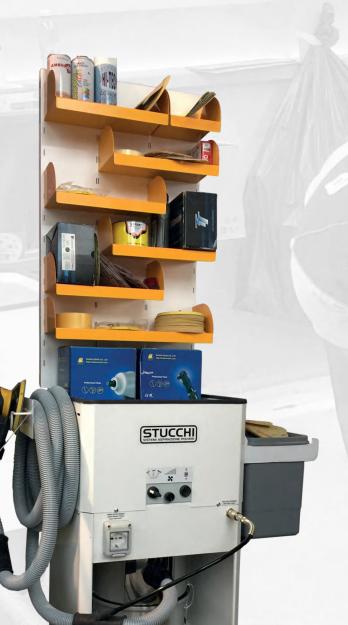

# Model STI-P has numerous accessories for make it even more functional

#### KIT PC-I

The PC-I kit includes and useful multifunctional side with drawers, designed to be installed on our wheeled vacuum cleaners, models STI and ST2, is a fast solution created to make them even more versatile.