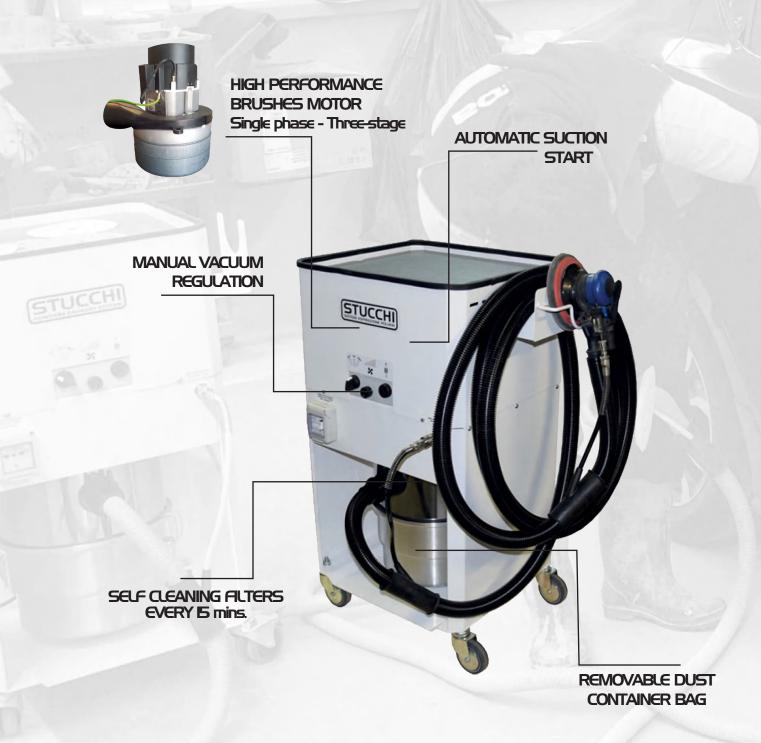

# STI-P

INDUSTRIAL VACUUM CLEANER EQUIPPED WITH WHEELS.
SOLID AND COMPACT SHAPE, MANUAL SUCTION CONTROL.
ELECTRIC AND PNEUMATIC AUTOMATISMS.
QUIET, TRANSPORTABLE, ONE MOTOR.
EQUIPPED WITH A HOSE OF mt. 5

# STI-P

deposited filter, to fall into the powder container, thus allowing the filter to run optimally.

Piston cleaning system is recommended for any type of application, because it improves significantly the filter cleaning compared to the "vibrating motor" or "air jet" versions.

To clean the filter with the vertical piston becomes mandatory when it comes to extract powder, even fine, which can quickly clog the filter and cause the engine fail.

The main advantage of this cleaning system is the greater efficiency of the filter shaking with a piston. A further advantage is the automatic cleaning, which eliminates the problem of remembrering to clean it manually, so that the operator will not have this commitment.

#### Self-cleaning Filter Guaranteed for 5 years

No additional cost for the replacement of filters and bags.

Minimum maintainance time.