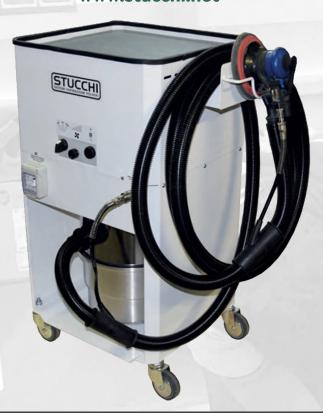

# STI-P

INDUSTRIAL VACUUM CLEANER EQUIPPED WITH WHEELS.
SOLID AND COMPACT SHAPE, MANUAL SUCTION CONTROL.
ELECTRIC AND PNEUMATIC AUTOMATISMS.
QUIET, TRANSPORTABLE, ONE MOTOR.
EQUIPPED WITH A HOSE OF mt. 5