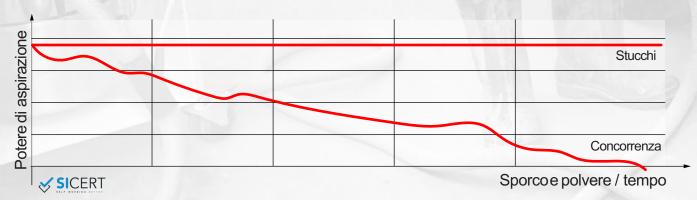

# STI-P

deposited filter, to fall into the powder container, thus allowing the filter to run optimally.

Piston cleaning system is recommended for any type of application, because it improves significantly the filter cleaning compared to the "vibrating motor" or "air jet" versions.

To clean the filter with the vertical piston becomes mandatory when it comes to extract powder, even fine, which can quickly clog the filter and cause the engine fail.

The main advantage of this cleaning system is the greater efficiency of the filter shaking with a piston. A further advantage is the automatic cleaning, which eliminates the problem of remembrering to clean it manually, so that the operator will not have this commitment.

#### Self-cleaning Filter Guaranteed for 5 years

No additional cost for the replacement of filters and bags.

Minimum maintainance time.