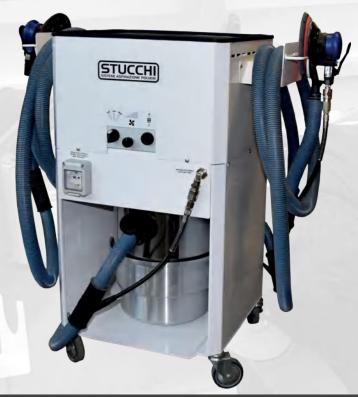

# **ST2-C**

INDUSTRIAL VACUUM CLEANER EQUIPPED WITH WHEELS.
SOLID AND COMPACT SHAPE, MANUAL SUCTION CONTROL.
ELECTRIC AND PNEUMATIC AUTOMATISMS.
RESERVE TANK FOR CLEANING THE FILTERS.
QUIET, TRANSPORTABLE, TWO MOTORS.
EQUIPPED WITH A HOSE OF mt. 5

# **ST2-C**

To effectively clean the filters mounted on the dust extractor, a mechanical shaking cleaning system has been developed. The electronic board controls automatically a pneumatic piston which, by shaking the filter intensely, causes, to the dust

deposited filter, to fall into the powder container, thus allowing the filter to run optimally.

Piston cleaning system is recommended for any type of application, because it improves significantly the filter cleaning compared to the "vibrating motor" or "air jet" versions.

To clean the filter with the vertical piston becomes mandatory when it comes to extract powder, even fine, which can quickly clog the filter and cause the engine fail.

The main advantage of this cleaning system is the greater efficiency of the filter shaking with a piston. A further advantage is the automatic cleaning, which eliminates the problem of remembrering to clean it manually, so that the operator will not have this commitment.