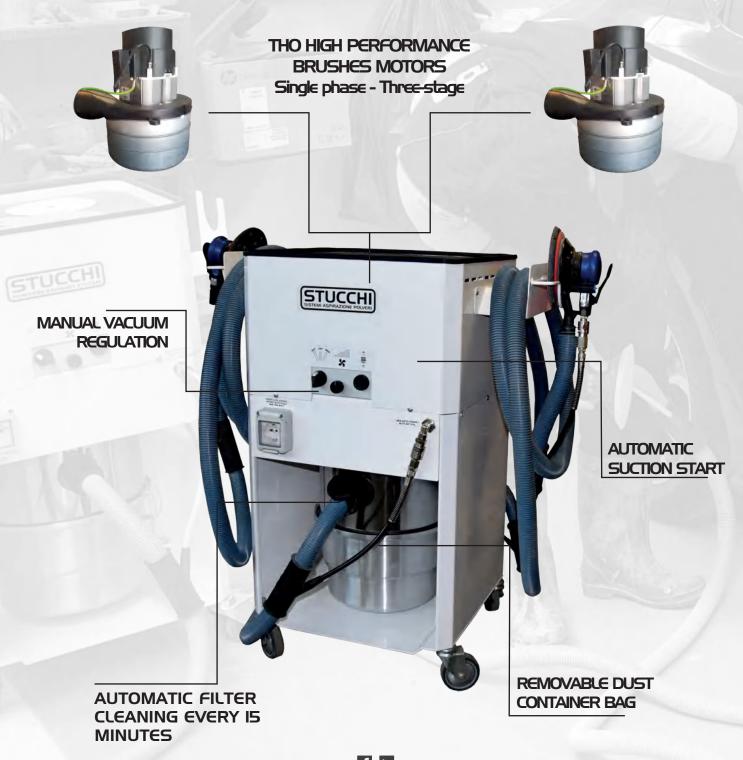

# **ST2-C**

INDUSTRIAL VACUUM CLEANER EQUIPPED WITH WHEELS.
SOLID AND COMPACT SHAPE, MANUAL SUCTION CONTROL.
ELECTRIC AND PNEUMATIC AUTOMATISMS.
RESERVE TANK FOR CLEANING THE FILTERS.
QUIET, TRANSPORTABLE, TWO MOTORS.
EQUIPPED WITH A HOSE OF mt. 5

# **ST2-C**

To effectively clean the filters mounted on the dust extractor, a mechanical shaking cleaning system has been developed. The electronic board controls automatically a pneumatic piston which, by shaking the filter intensely, causes, to the dust

deposited filter, to fall into the powder container, thus allowing the filter to run optimally.

Piston cleaning system is recommended for any type of application, because it improves significantly the filter cleaning compared to the "vibrating motor" or "air jet" versions.

To clean the filter with the vertical piston becomes mandatory when it comes to extract powder, even fine, which can quickly clog the filter and cause the engine fail.

The main advantage of this cleaning system is the greater efficiency of the filter shaking with a piston. A further advantage is the automatic cleaning, which eliminates the problem of remembrering to clean it manually, so that the operator will not have this commitment.