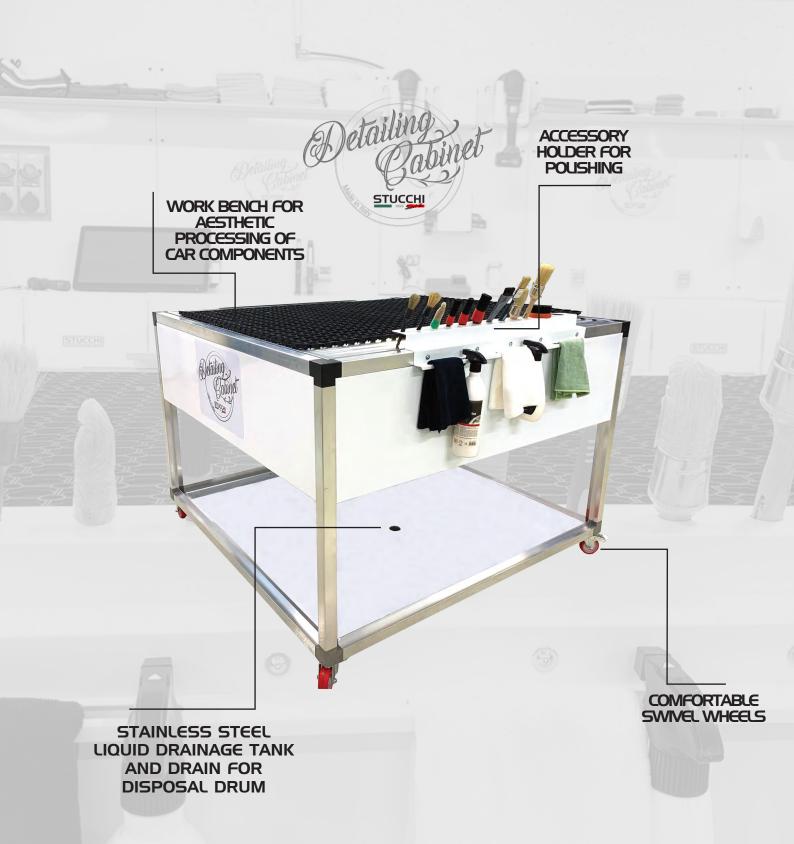

## **MI-DETAILING**

Detailing bench designed to take care in detail of intensive cleaning, polishing and aesthetic maintenance of the vehicle and its details.

Liquid drainage tank in stainless steel with drain for disposal drum.

Supporting structure mounted on comfortable swivel wheels.

Dimensions 140 x 140 x 100h cm.