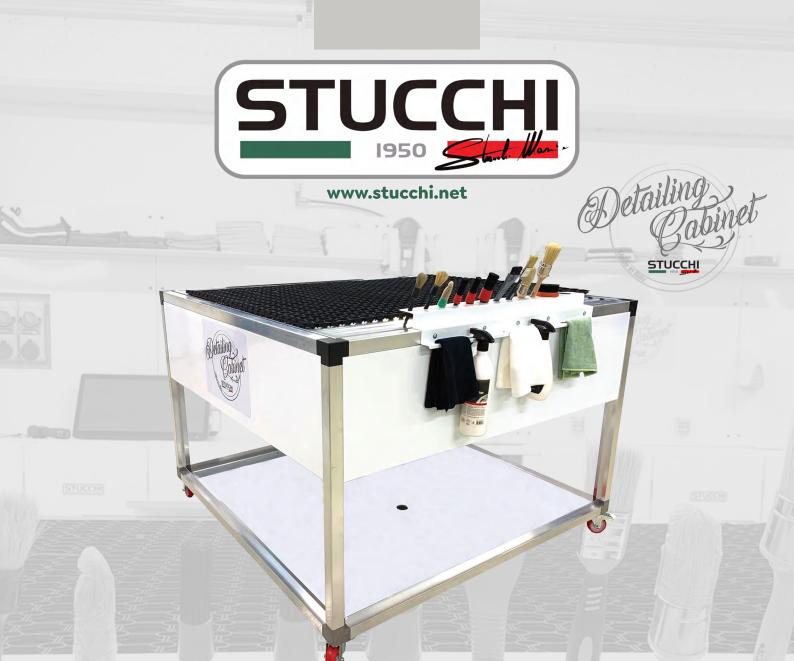

## **MI-DETAILING**

Detailing bench designed to take care in detail of intensive cleaning, polishing and aesthetic maintenance of the vehicle and its details.

Liquid drainage tank in stainless steel with drain for disposal drum.

Supporting structure mounted on comfortable swivel wheels.

Dimensions 140 x 140 x 100h cm.

## MI-DETAILING

f in Stucchi 1950