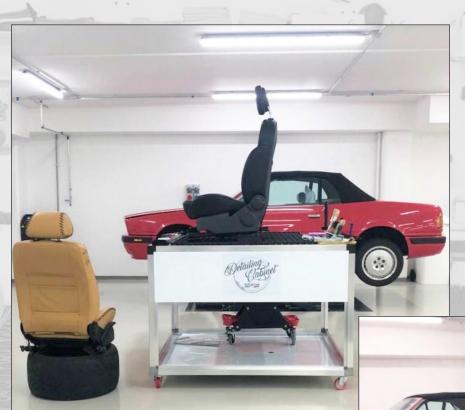

## MI-DETAILING

Thanks to the detailing bench it is possible to carry out aesthetic works on previously disassembled components, without having to dirty / damage the other parts of the vehicle.

The strong point of this product, in addition to the reliability, construction, is given by the ability to carry out the work of detailing close to the customer's car, reducing the delivery time and optimizing the final result.